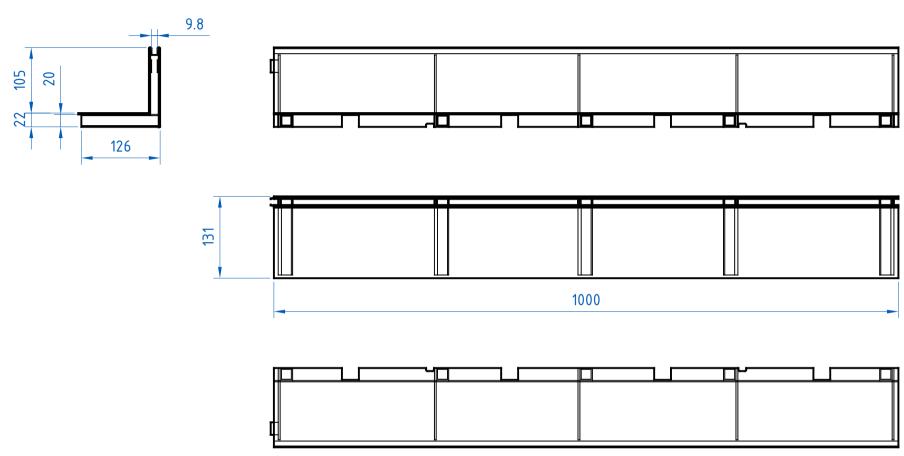

## Description

Single slot linear grating for underground installation, with a minimum visual impact reference GRL100ROD. L-shaped galvanized steel grating to use over polymer concrete channels. Load class up to D400, EN 1433 Standard.

Water catching surface: 98 cm²/lm.

ARCHITECTURAL SOLUTIONS

Tel.: +34 943 78 06 00 info@ulmaarchitectural.com **ulma**architectural.com